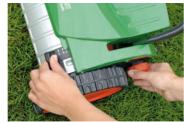

Handy tools of golf course quality possible.

Well filled...

The grass box level indicator of the BRILL evolution is a new practical thing. It can be easily read and you also know when it is time to empty the grass box.